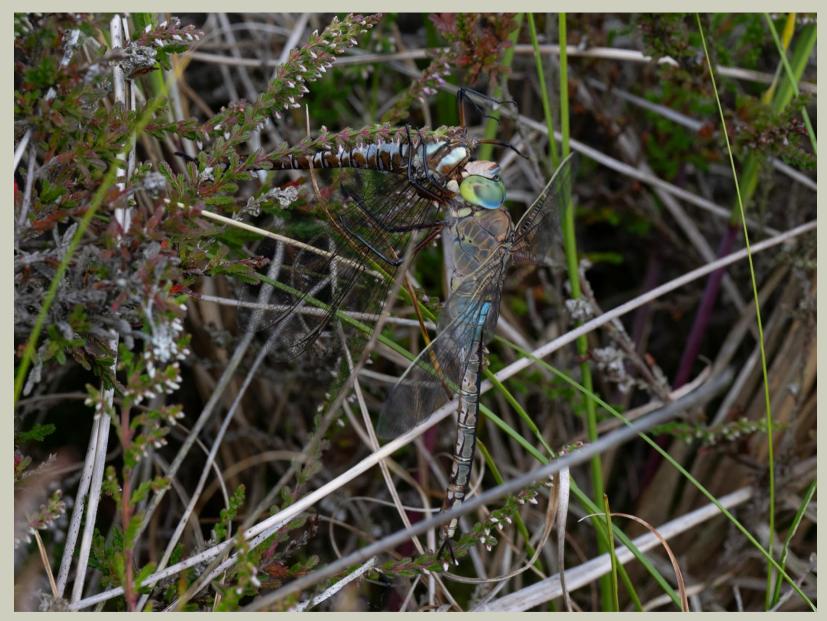

## Winterton Dunes

Lessor Emperor consuming a Migrant Hawker.

**Black-tailed Skimmer** (*Othetrum cancellatum*) Female.

Winterton Dunes - Jul '23

**Common Darter** (*Sympetrum striolatum*) Male.

**Common Darter** (*Sympetrum striolatum*) Male.