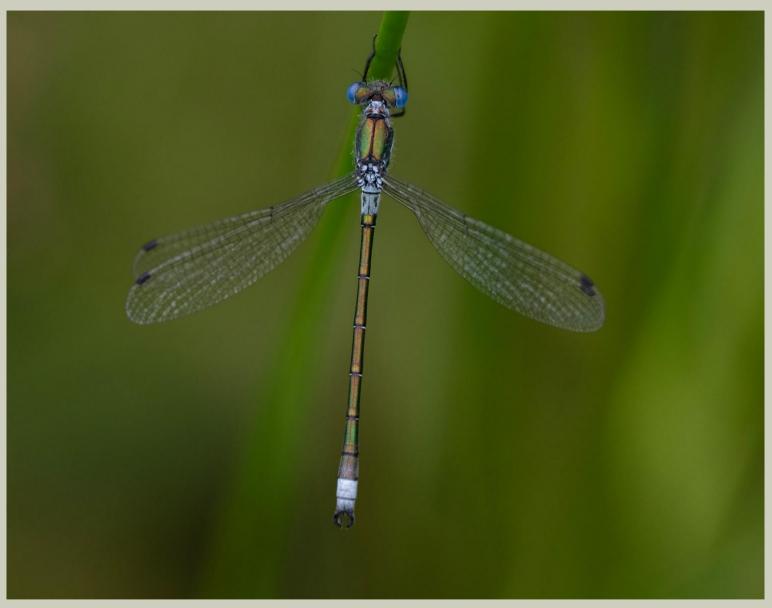

## Photographs from East Norfolk

Brown Hawker (Aeshna grandis) Female.

Thompson Common - Jul '23

**Emerald Damselfly** (Lestes sponsa) Male.

Thompson Common - Jul '23

**Emerald Damselfly** (*Lestes sponsa*) Male.

Thompson Common - Jul '23

Emerald Damselflies in tandem.

**Emerald Damselfly** (*Lestes sponsa*) Female.

Thompson Common - Jul '23

**Emerald Damselfly** (*Lestes sponsa*) Female.

Thompson Common - Jul '23

**Emerald Damselfly** (*Lestes sponsa*) Female.