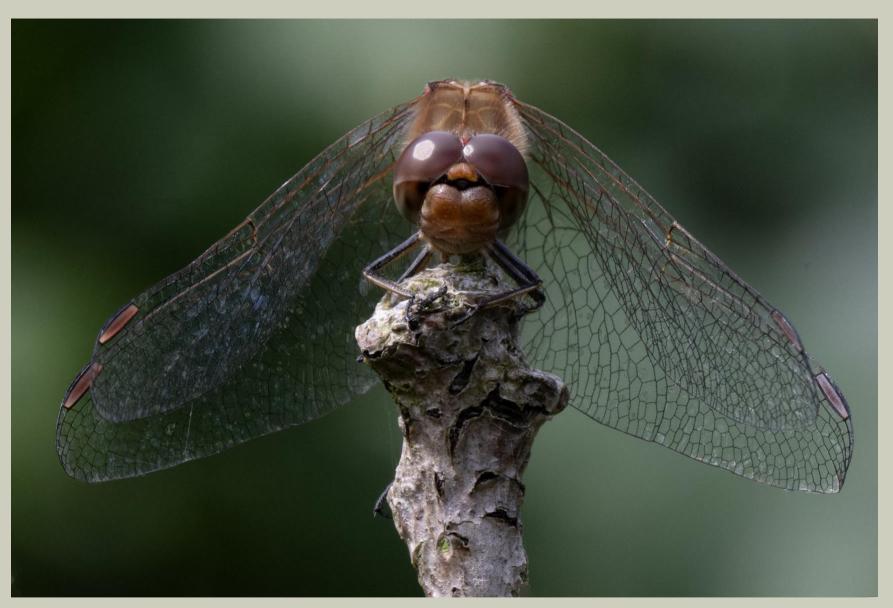

## Winterton Dunes

Lessor Emperor consuming a Migrant Hawker.

**Black-tailed Skimmer** (*Othetrum cancellatum*) Female.

Winterton Dunes - Jul '23

**Common Darter** (*Sympetrum striolatum*) Male.

**Common Darter** (*Sympetrum striolatum*) Male.