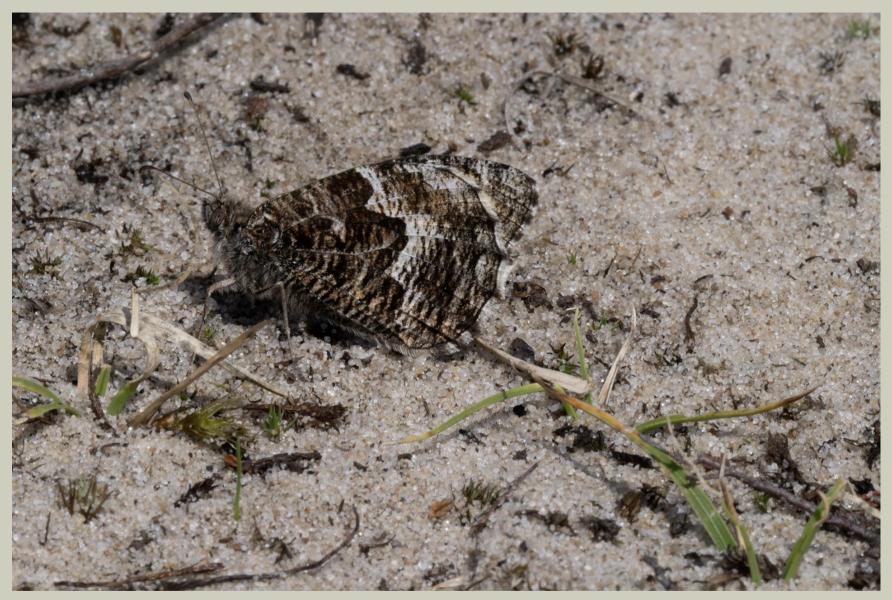

Dark Arches and Red Admiral nectaring on a sap bleed of an an oak tree.

Winterton Dunes - Jul '23

Over-mature Four-Spotted Chaser

Grayling (Hipparchia semele) Underside.

Migrant Hawker (Aeshna mixta) Immature male.