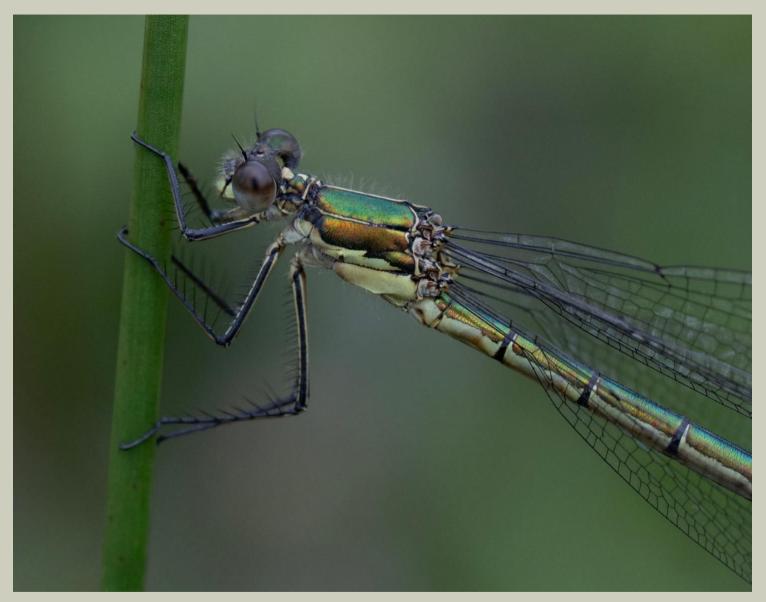

Thompson Common - Jul '23

Scarce Emerald Damselfly (Lestes dryas) Male.

Thompson Common - Jul '23

Peacock (Aglais io).

Thompson Common - Jul '23