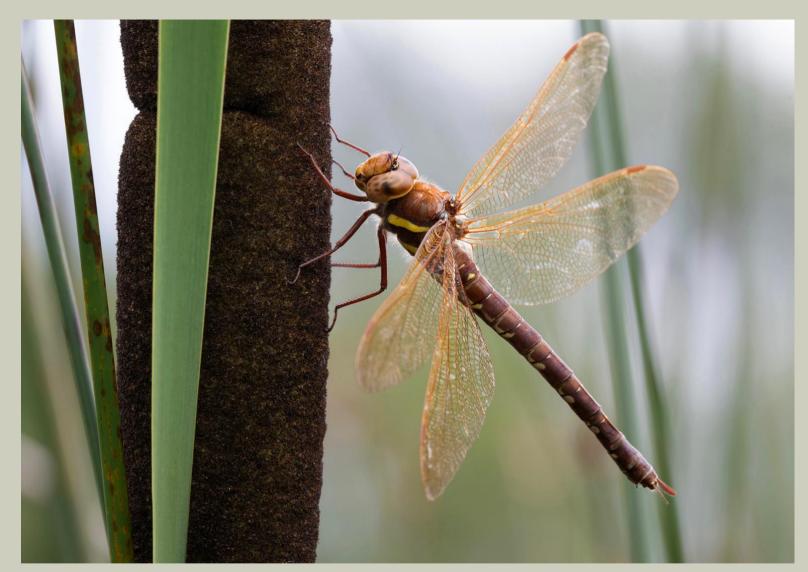

## Photographs from East Norfolk

Brown Hawker (Aeshna grandis) Female.

Thompson Common - Jul '23

**Emerald Damselfly** (Lestes sponsa) Male.

Thompson Common - Jul '23

**Emerald Damselfly** (*Lestes sponsa*) Male.