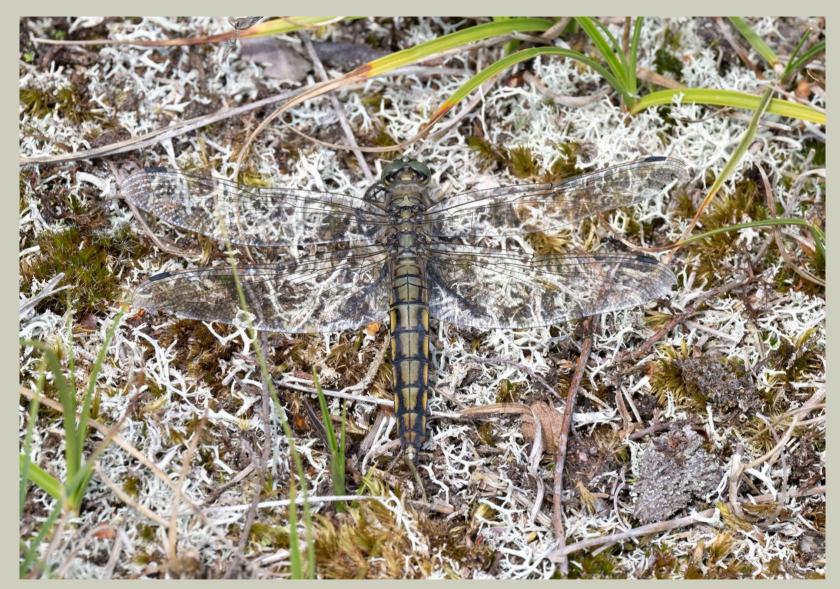

## Winterton Dunes

Lessor Emperor consuming a Migrant Hawker.

**Black-tailed Skimmer** (*Othetrum cancellatum*) Female.

Winterton Dunes - Jul '23

**Common Darter** (*Sympetrum striolatum*) Male.

**Common Darter** (*Sympetrum striolatum*) Male.