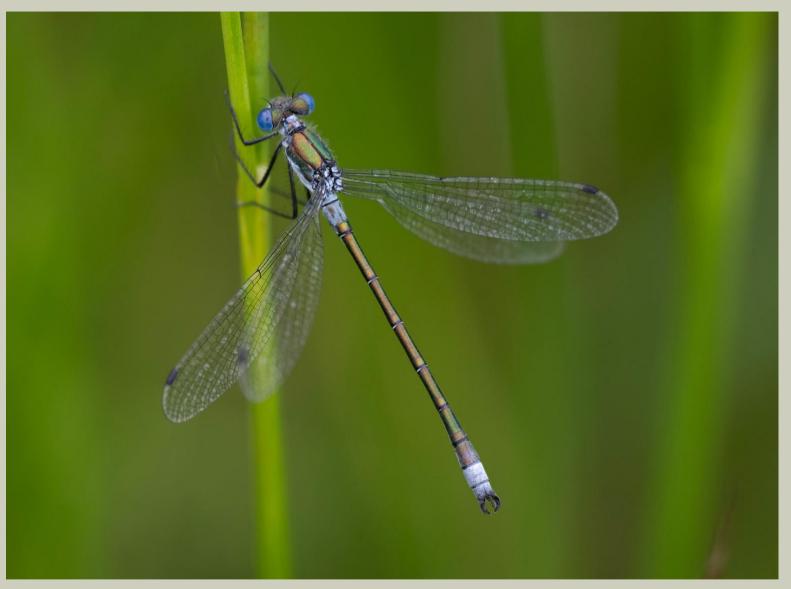

## Photographs from East Norfolk

Brown Hawker (Aeshna grandis) Female.

Thompson Common - Jul '23

**Emerald Damselfly** (Lestes sponsa) Male.

Thompson Common - Jul '23

**Emerald Damselfly** (*Lestes sponsa*) Male.

Thompson Common - Jul '23

Emerald Damselflies in tandem.

**Emerald Damselfly** (*Lestes sponsa*) Female.

Thompson Common - Jul '23

**Emerald Damselfly** (*Lestes sponsa*) Female.

Thompson Common - Jul '23

**Emerald Damselfly** (*Lestes sponsa*) Female.