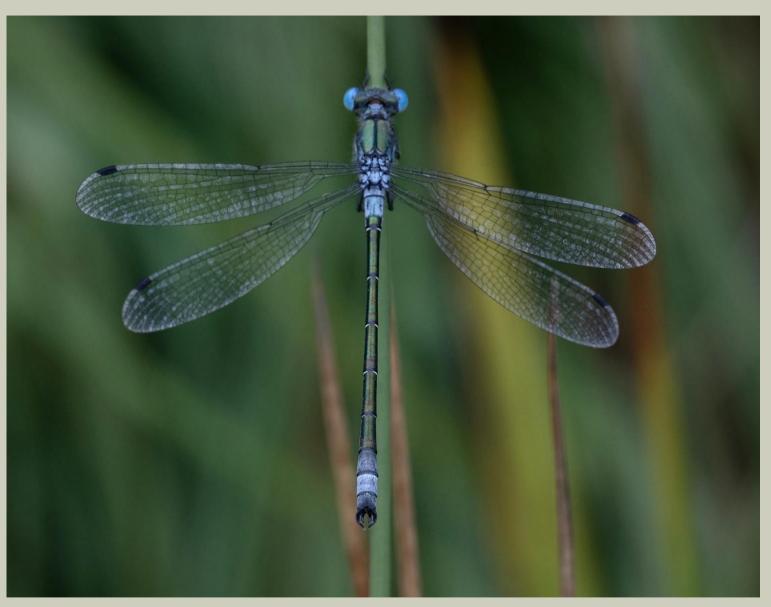

## Photographs from East Norfolk

Brown Hawker (Aeshna grandis) Female.

Thompson Common - Jul '23

**Emerald Damselfly** (Lestes sponsa) Male.

Thompson Common - Jul '23

**Emerald Damselfly** (*Lestes sponsa*) Male.