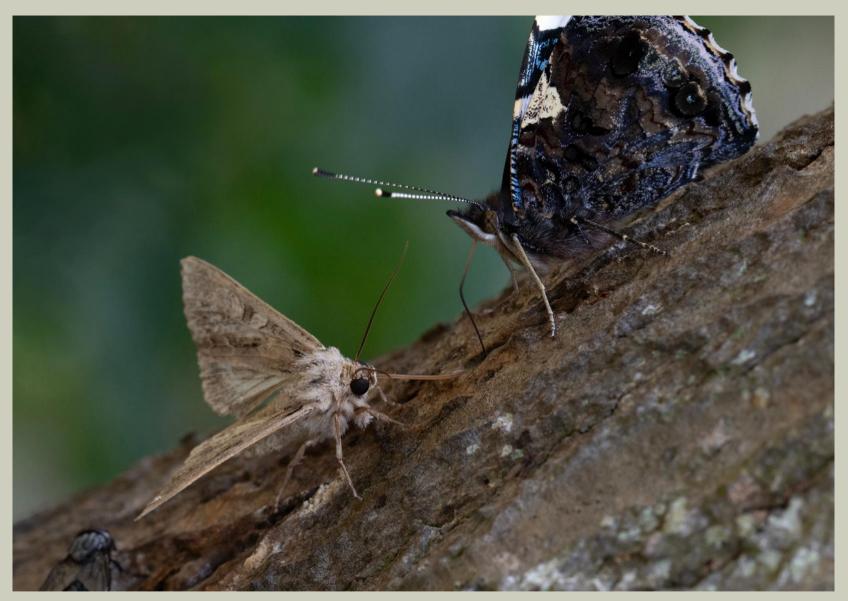

Dark Arches and Red Admiral nectaring on a sap bleed of an an oak tree.

Winterton Dunes - Jul '23

Over-mature Four-Spotted Chaser

Grayling (Hipparchia semele) Underside.

Migrant Hawker (Aeshna mixta) Immature male.