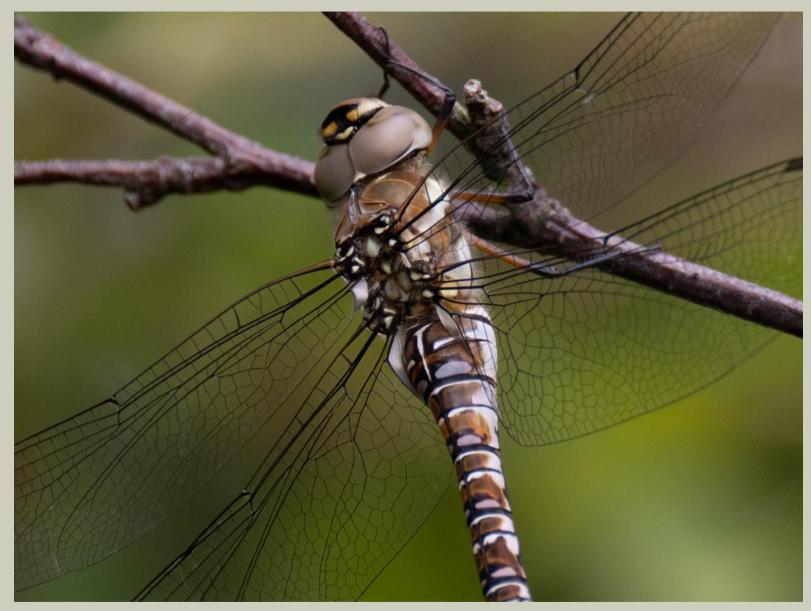

Dark Arches and Red Admiral nectaring on a sap bleed of an an oak tree.

Winterton Dunes - Jul '23

Over-mature Four-Spotted Chaser

Grayling (Hipparchia semele) Underside.

Migrant Hawker (Aeshna mixta) Immature male.

Migrant Hawker (Aeshna mixta) Immature male .

Ruddy Darter (Sympetrum sanguineum) Female.

Winterton Dunes - Jul '23

Broadland Country Park

Scarce Emerald (Lestes dryas) Male.

Broadland Country Park - Jul '23