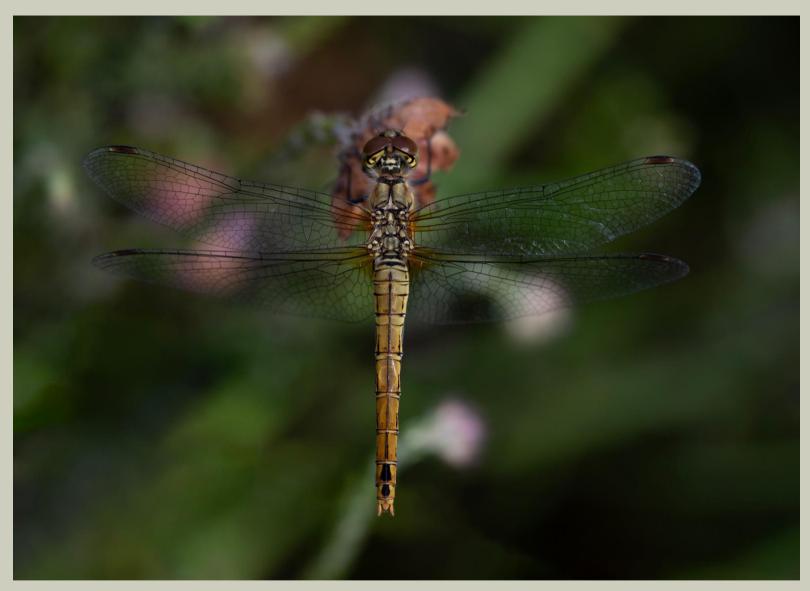

## Winterton Dunes

Lessor Emperor consuming a Migrant Hawker.

**Black-tailed Skimmer** (*Othetrum cancellatum*) Female.

Winterton Dunes - Jul '23

**Common Darter** (*Sympetrum striolatum*) Male.

**Common Darter** (*Sympetrum striolatum*) Male.

Dark Arches and Red Admiral nectaring on a sap bleed of an an oak tree.

Winterton Dunes - Jul '23

Over-mature Four-Spotted Chaser

Grayling (Hipparchia semele) Underside.

Migrant Hawker (Aeshna mixta) Immature male.