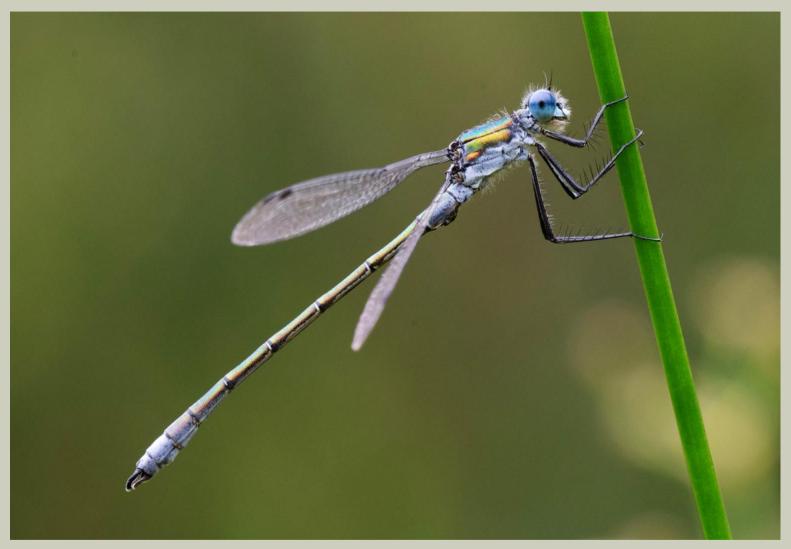

Thompson Common - Jul '23

Scarce Emerald Damselfly (Lestes dryas) Male.

Thompson Common - Jul '23

Peacock (Aglais io).

Thompson Common - Jul '23

Migrant Hawker (Aeshna mixta) Immature male .

Ruddy Darter (Sympetrum sanguineum) Female.

Winterton Dunes - Jul '23

Broadland Country Park

Scarce Emerald (Lestes dryas) Male.

Broadland Country Park - Jul '23

Special thanks to Dave Weaver from Natural England.

Scarce Emerald (Lestes dryas) Male.

Broadland Country Park - Jul '23

Scarce Emerald (Lestes dryas) Male.

Broadland Country Park - Jul '23

Scarce Emerald (Lestes dryas) Male.

Broadland Country Park - Jul '23

Scarce Emerald (Lestes dryas) Male.

Broadland Country Park - Jul '23