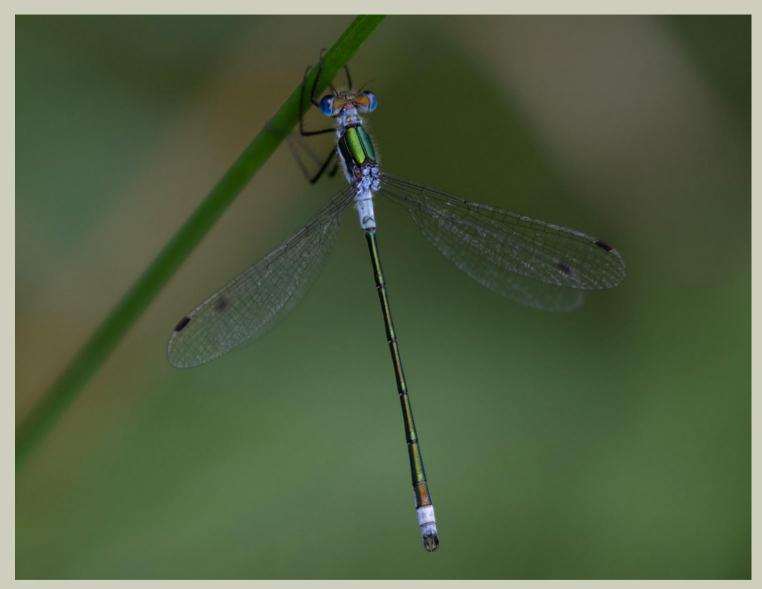

## Photographs from East Norfolk

Brown Hawker (Aeshna grandis) Female.

Thompson Common - Jul '23

**Emerald Damselfly** (Lestes sponsa) Male.

Thompson Common - Jul '23

**Emerald Damselfly** (*Lestes sponsa*) Male.

Thompson Common - Jul '23

Emerald Damselflies in tandem.

**Emerald Damselfly** (*Lestes sponsa*) Female.

Thompson Common - Jul '23

**Emerald Damselfly** (*Lestes sponsa*) Female.

Thompson Common - Jul '23

**Emerald Damselfly** (*Lestes sponsa*) Female.