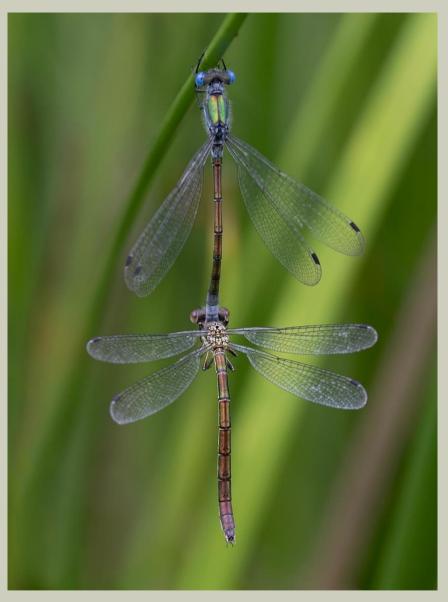

Thompson Common - Jul '23

Emerald Damselflies in tandem.

**Emerald Damselfly** (*Lestes sponsa*) Female.

Thompson Common - Jul '23

**Emerald Damselfly** (*Lestes sponsa*) Female.

Thompson Common - Jul '23

**Emerald Damselfly** (*Lestes sponsa*) Female.