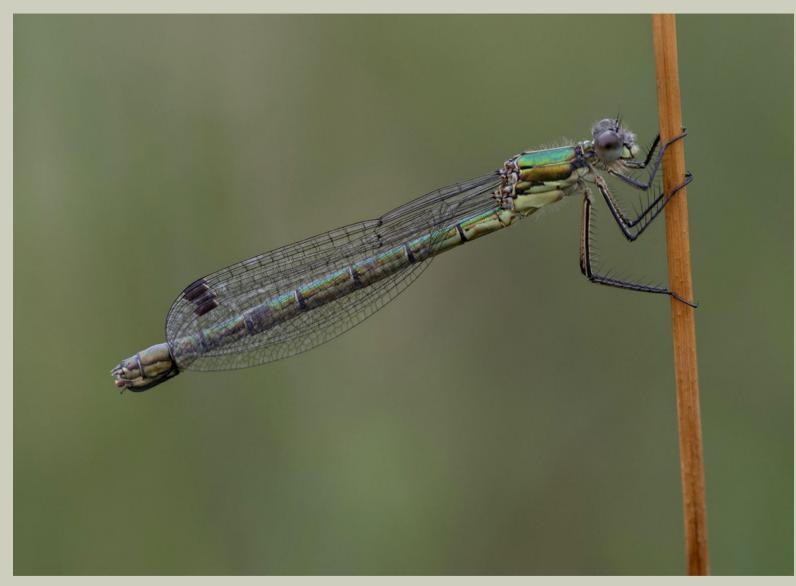

## Photographs from East Norfolk

Brown Hawker (Aeshna grandis) Female.

Thompson Common - Jul '23

**Emerald Damselfly** (Lestes sponsa) Male.

Thompson Common - Jul '23

**Emerald Damselfly** (*Lestes sponsa*) Male.