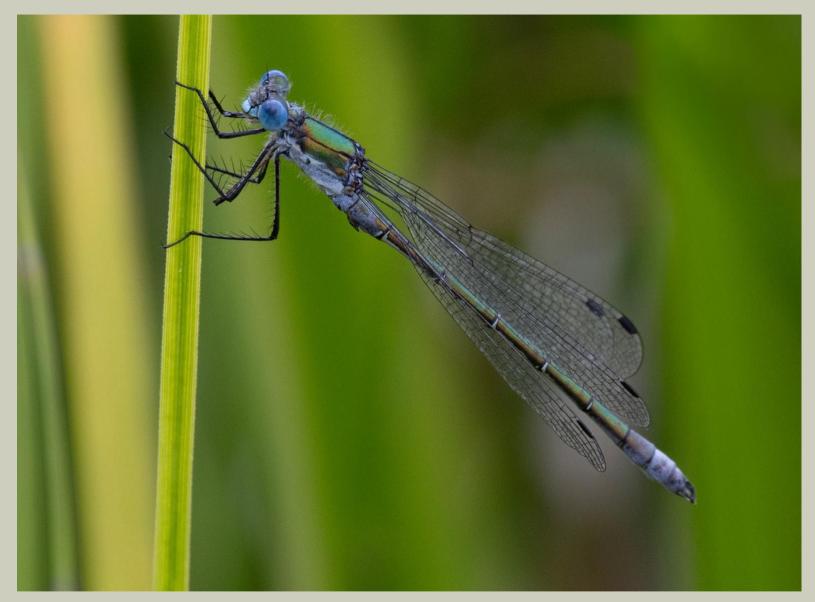

Thompson Common - Jul '23

Emerald Damselflies in tandem.

**Emerald Damselfly** (*Lestes sponsa*) Female.

Thompson Common - Jul '23

**Emerald Damselfly** (*Lestes sponsa*) Female.

Thompson Common - Jul '23

**Emerald Damselfly** (*Lestes sponsa*) Female.

Thompson Common - Jul '23

Scarce Emerald Damselfly (Lestes dryas) Male.

Thompson Common - Jul '23

Peacock (Aglais io).

Thompson Common - Jul '23