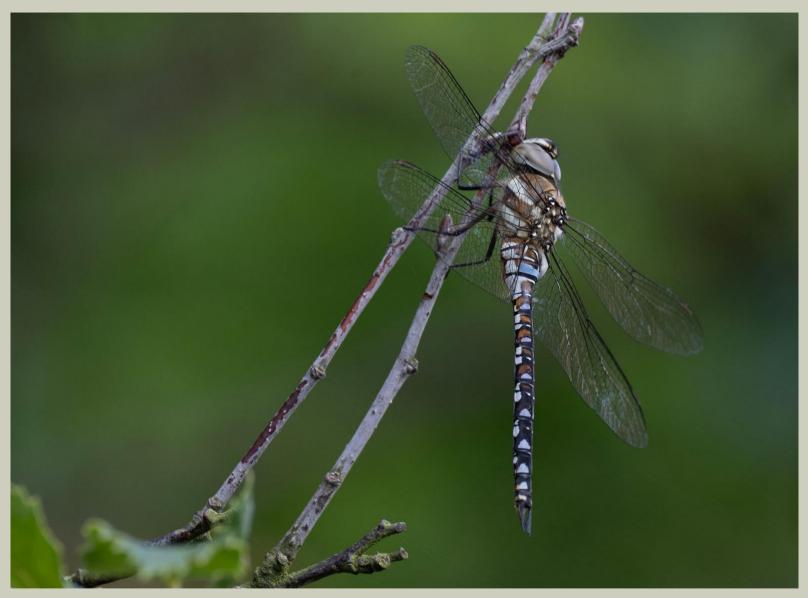

Dark Arches and Red Admiral nectaring on a sap bleed of an an oak tree.

Winterton Dunes - Jul '23

Over-mature Four-Spotted Chaser

Grayling (Hipparchia semele) Underside.

Migrant Hawker (Aeshna mixta) Immature male.

Migrant Hawker (Aeshna mixta) Immature male .

Ruddy Darter (Sympetrum sanguineum) Female.

Winterton Dunes - Jul '23

Broadland Country Park

Scarce Emerald (Lestes dryas) Male.

Broadland Country Park - Jul '23