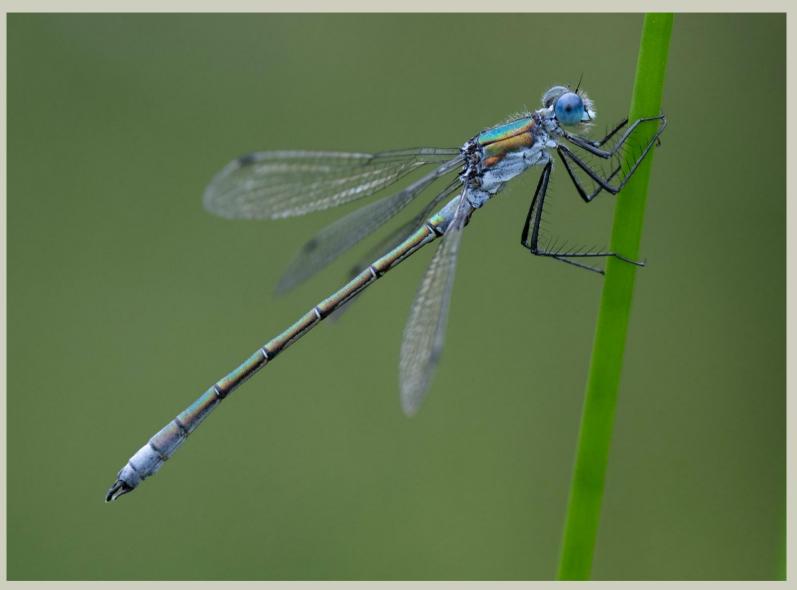

Thompson Common - Jul '23

Scarce Emerald Damselfly (Lestes dryas) Male.

Thompson Common - Jul '23

Peacock (Aglais io).

Thompson Common - Jul '23

Migrant Hawker (Aeshna mixta) Immature male .

Ruddy Darter (Sympetrum sanguineum) Female.

Winterton Dunes - Jul '23

Broadland Country Park

Scarce Emerald (Lestes dryas) Male.

Broadland Country Park - Jul '23

Special thanks to Dave Weaver from Natural England.

Scarce Emerald (Lestes dryas) Male.

Broadland Country Park - Jul '23

Scarce Emerald (Lestes dryas) Male.

Broadland Country Park - Jul '23

Scarce Emerald (Lestes dryas) Male.

Broadland Country Park - Jul '23

Scarce Emerald (Lestes dryas) Male.

Broadland Country Park - Jul '23