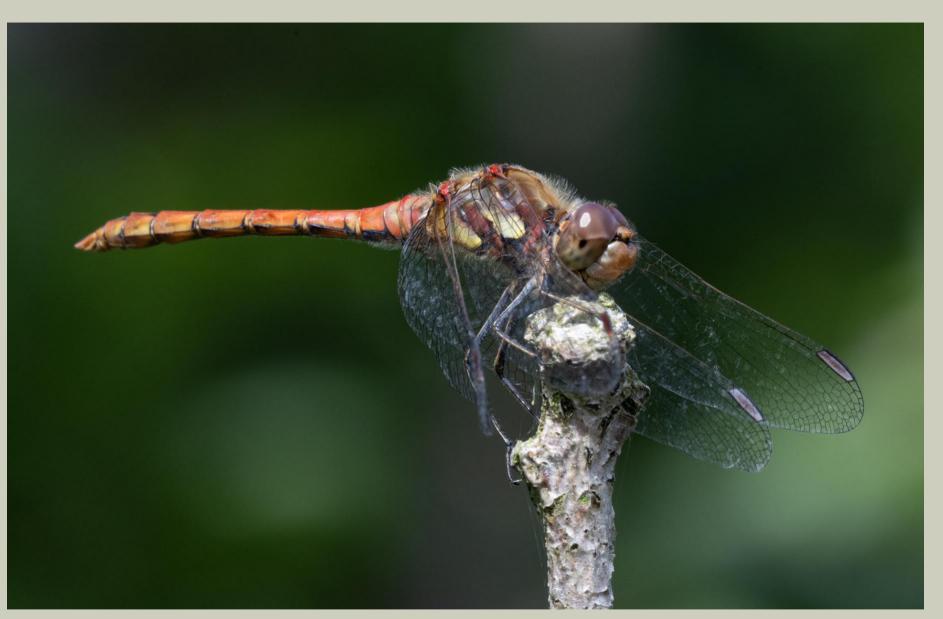

## Winterton Dunes

Lessor Emperor consuming a Migrant Hawker.

**Black-tailed Skimmer** (*Othetrum cancellatum*) Female.

Winterton Dunes - Jul '23

**Common Darter** (*Sympetrum striolatum*) Male.

**Common Darter** (*Sympetrum striolatum*) Male.