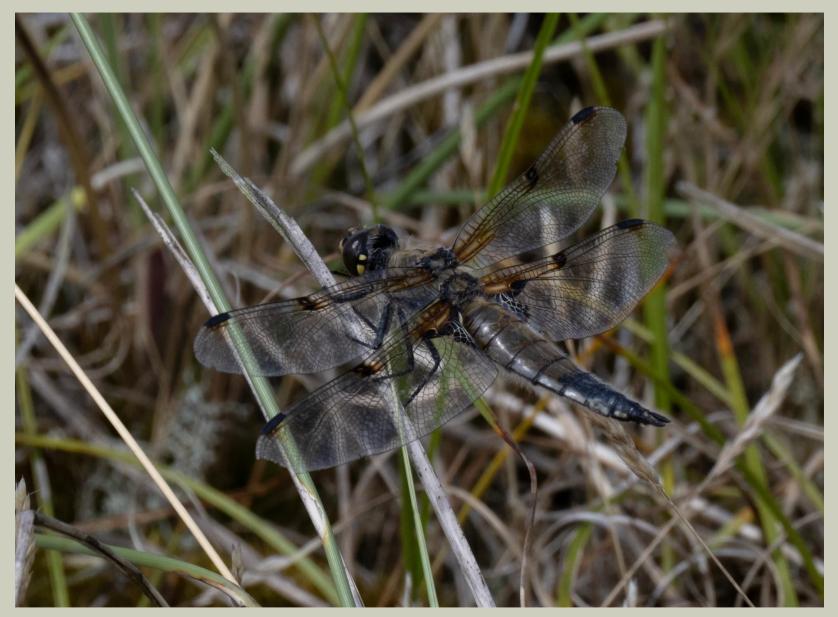

Dark Arches and Red Admiral nectaring on a sap bleed of an an oak tree.

Winterton Dunes - Jul '23

Over-mature Four-Spotted Chaser

Grayling (Hipparchia semele) Underside.

Migrant Hawker (Aeshna mixta) Immature male.