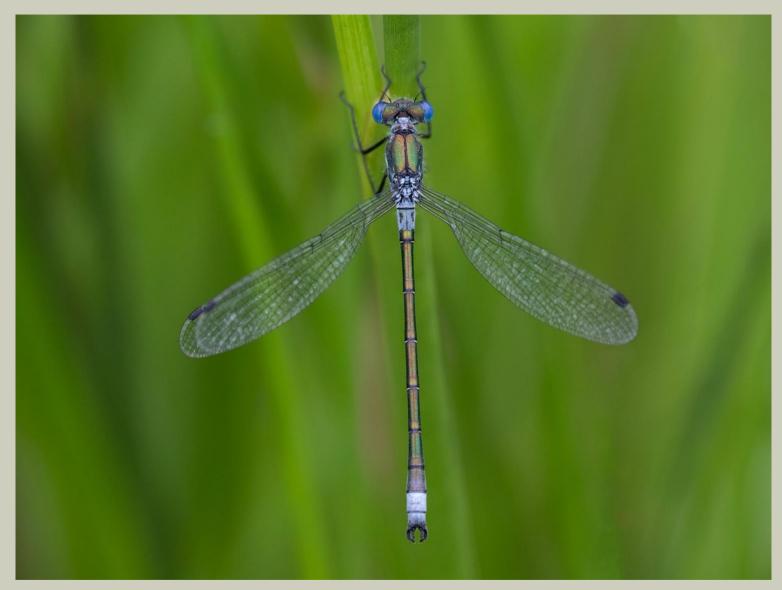

## Photographs from East Norfolk

Brown Hawker (Aeshna grandis) Female.

Thompson Common - Jul '23

**Emerald Damselfly** (Lestes sponsa) Male.

Thompson Common - Jul '23

**Emerald Damselfly** (*Lestes sponsa*) Male.