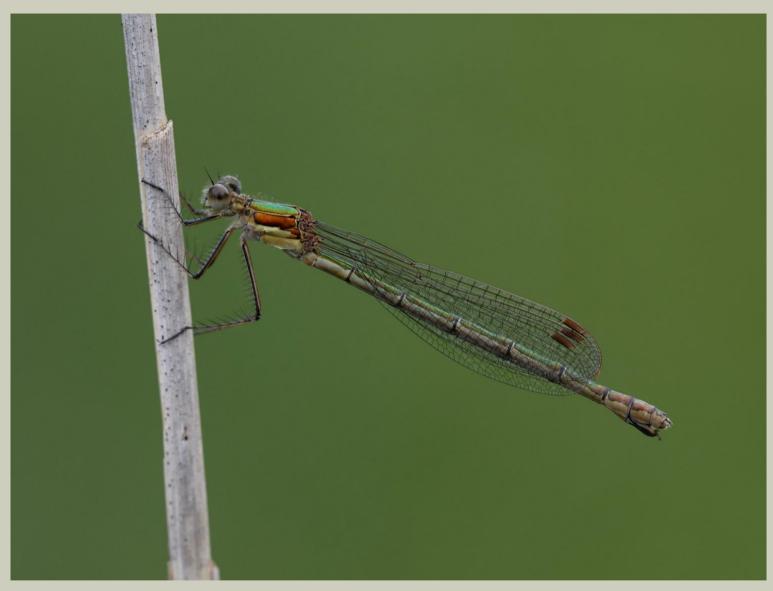

Thompson Common - Jul '23

Emerald Damselflies in tandem.

**Emerald Damselfly** (*Lestes sponsa*) Female.

Thompson Common - Jul '23

**Emerald Damselfly** (*Lestes sponsa*) Female.

Thompson Common - Jul '23

**Emerald Damselfly** (*Lestes sponsa*) Female.